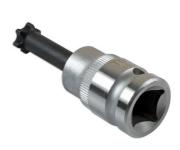

## Long Series Star Socket Bit 1/2"D T60

A long series Star\* 1/2"D socket bit designed for the BMW ZMS engines (4.0L and 4.4L V8) fitted with a dual mass flywheel where the mounting bolts are off centre to their access points.

LASER Kamasa Gunson Connect

- Engine codes B37, B38, B47 and B48 (1.2, 1.5 and 2.0L).
- Equivalent to OEM 11 4 180.
- The reduced shank diameter of the tool allows the socket to line up with the bolts.
- · Overall length: 75mm.