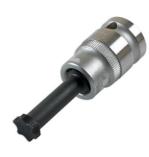

## Long Series Star Socket Bit 1/2"D T60

A long series Star\* 1/2"D socket bit designed for the BMW ZMS engines (4.0L and 4.4L V8) fitted with a dual mass flywheel where the mounting bolts are off centre to their access points.

LASER Kamasa Gunson Connect

- Engine codes B37, B38, B47 and B48 (1.2, 1.5 and 2.0L).
- Equivalent to OEM 11 4 180.
- The reduced shank diameter of the tool allows the socket to line up with the bolts.
- · Overall length: 75mm.